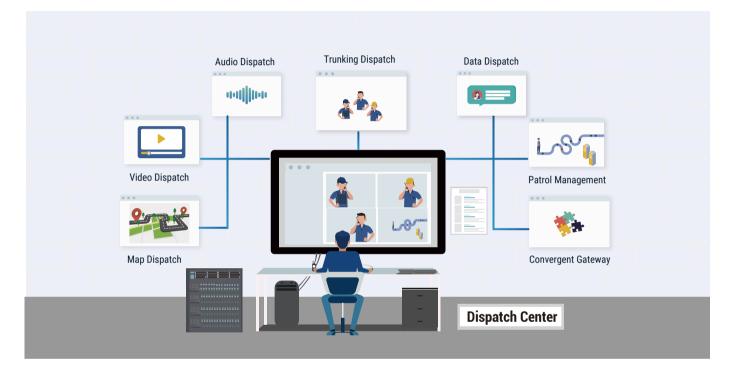

## ICO∩VNet™ CONVERGENCY PLATFORM

iConvNet™ convergency platform is an integrated communication and dispatching system with audio and video communications as the core services, which integrates map positioning, multimedia data, emergency alarm, patrol & inspection, event reporting, task management and other auxiliary services.

Management Platform

APP

Terminals

Third-Party API

| Functions            | Details                                                     | Functions            | Details                                                                 | Functions                | Details                             |
|----------------------|-------------------------------------------------------------|----------------------|-------------------------------------------------------------------------|--------------------------|-------------------------------------|
| Video<br>Dispatch    | Two-way Video                                               |                      | Geo-fencing                                                             | Convergent<br>Gateway    | DMR Trunking Gateway/ IP Connection |
|                      | Video Upload                                                |                      | Device Positioning                                                      |                          | DMR DMO Gateway                     |
|                      | Video Surveillance                                          | Мар                  | Circle to Call                                                          |                          | PDT Softswitch Gateway              |
|                      | Split-screen Video (16 channels)                            | Dispatch             | Route Playback, Distance Measurement                                    |                          | PSTN Gateway                        |
|                      | Video Distribution                                          |                      | Indoor Localization                                                     |                          | Video Gateway                       |
|                      | Video Recording                                             |                      | Patrol Point/ Patrol Area                                               | Expansion<br>Application | AES256 Encryption                   |
| Trunking<br>Dispatch | Private Call/ Group Call/ All Call/<br>Temporary Group Call | Patrol<br>Management | Patrol Schedule                                                         |                          | Event Report                        |
|                      | Authority Management(Kill/ Stun)                            |                      | Patrol Statistics                                                       |                          | Task Dispatch                       |
|                      | User Priority                                               | Data                 | Broadcast/ Group/ User Message                                          |                          | Call/ Video Conference              |
|                      | Call History                                                | Dispatch             | Text/ Image/ Video/ Voice                                               |                          | loT                                 |
|                      | Multi-Group Monitor                                         |                      | Full Duplex Call                                                        |                          | Al Intelligent Analysis             |
|                      | Voice Recording for Dispatch/<br>Single Device              | Audio<br>Dispatch    | Interrupt/ Override/ Monitor/ Call<br>Pickup/ Call Transfer/ Call Queue | Device<br>Management     | Accessories Management              |
|                      | SOS                                                         |                      | Narrowband Individual Call/ All call                                    |                          | Assets Management                   |