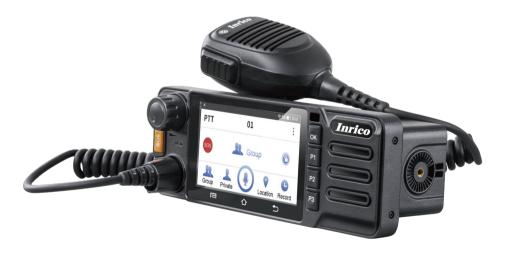

# **SMART Poc Mobile Radio**

TM-9 is a flexible and expandable PoC mobile radio. The product is flexible, the design is simple, and the communication is not limited by distance. It can be applied to various working environments required by driving, providing efficient communication, and improving the safety and cost-effectiveness of fleet management.

#### 4.0"Multi-touch Display

Essential information is easily readable from the big size display, which also makes menu selection quick and simple.

#### **Aviation Interface for Palm-mic**

The aviation ensures ruggedized connection between the mic and the main unit, as well as optimal signal transmission.