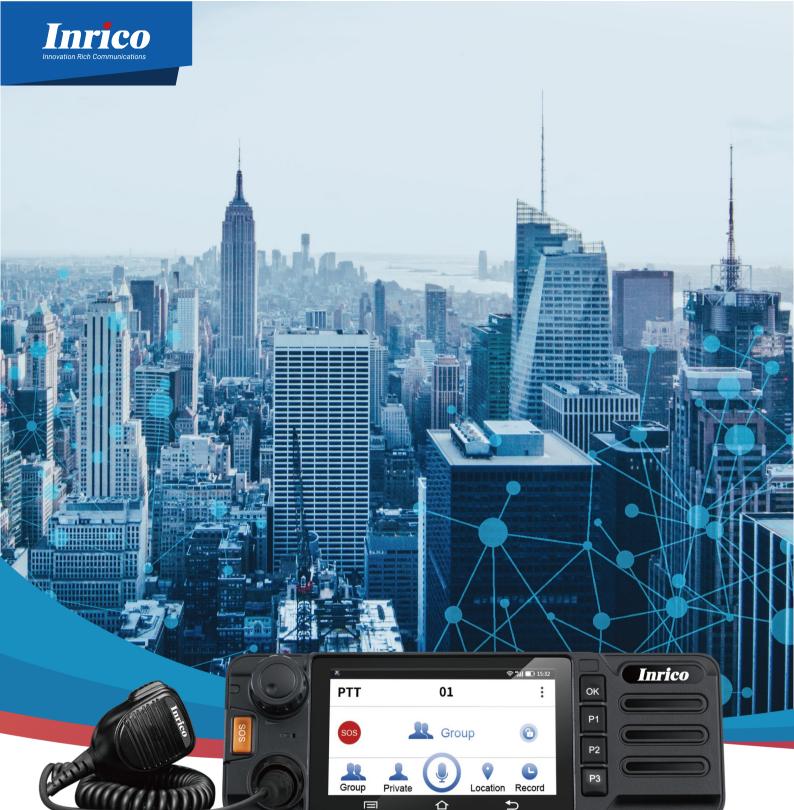

# **SMART Poc Mobile Radio**

TM-9 is a flexible and expandable PoC mobile radio. The product is flexible, the design is simple, and the communication is not limited by distance. It can be applied to various working environments required by driving, providing efficient communication, and improving the safety and cost-effectiveness of fleet management.

#### 4.0"Multi-touch Display

Essential information is easily readable from the big size display, which also makes menu selection quick and simple.

#### **Aviation Interface for Palm-mic**

The aviation ensures ruggedized connection between the mic and the main unit, as well as optimal signal transmission.

#### Built-in GPS, Wi-Fi, Bluetooth

GPS module facilitates visualized fleet management. Versatile communication modules make it easier to connect accessories. while enriching its connectivity with the network.